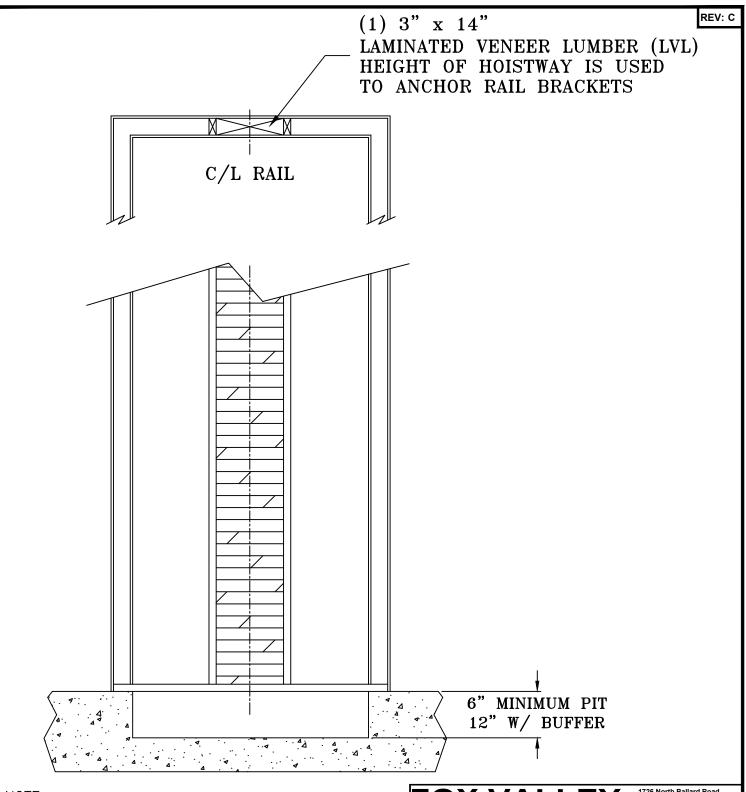

## NOTE:

THIS DRAWING DEPICTS SAMPLE CONSTRUCTION ONLY. IT IS THE RESPONSIBILITY OF THE INSTALLER, CONTRACTOR, OR ENGINEER TO DESIGN AND SPECIFY STRUCTURAL SUPPORTS. ALL CONSTRUCTION TO BE IN COMPLIANCE WITH LOCAL CODES.

## NOTE:

MOST RAIL SHEAVE CONFIGURATIONS WILL REQUIRE A CUT OUT OR ACCESS HOLE THROUGH THE RAIL SUPPORT. REFER TO RAIL LAYOUT DRAWING FOR PROPER SIZE, LOCATION, AND HAND OF SHEAVE.

## FOX VALLEY Appleton, WI 54911 Phone: 800-238-8739 ELEVATOR

**ELEVATOR CONTRACTOR:** 

JOB NAME:

ORDER NUMBER:

CUSTOM-LIFT SERIES
RAIL BACKING REQUIREMENTS

DRAWN BY:

DATE:

SIGNATURE OF APPROVAL