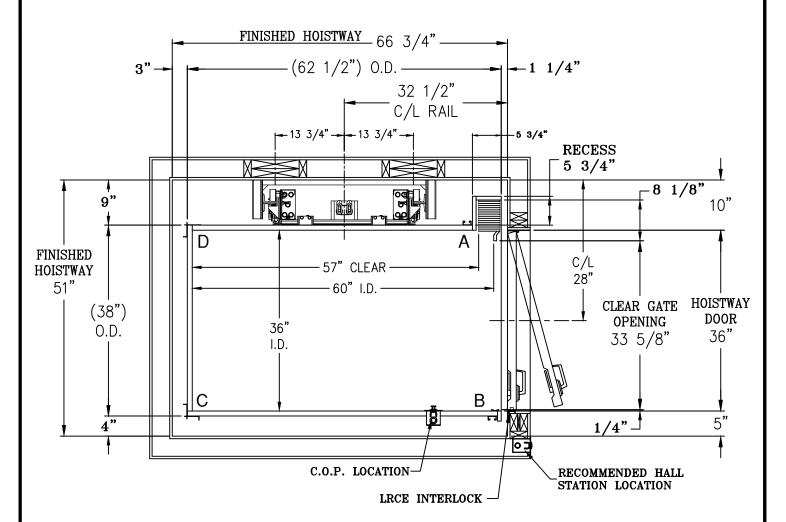

## NOTE

- 1) DISTANCE BETWEEN THE FACE OF THE HOISTWAY DOOR AND EDGE OF LANDING SILL SHALL NOT EXCEED 3/4".
- 2) MUST REJECT 4" DIAMETER BALL AT ALL POINTS WHEN HOISTWAY DOOR AND CAR DOOR ARE IN FULLY CLOSED POSITION.
- 3) HOISTWAY BY OTHERS PER CODE. WALLS TO BE PLUMB AND SQUARE. ALL HOISTWAY DOORS BY OTHERS PER CODE.
- 4) PRUDHOMME LRCE DOOR INTERLOCKS. (\*\*SPECIAL DOOR FRAMING REQUIRED ON LATCH SIDE\*\*)
- 5) FINISHED HOISTWAY = ROUGH FRAMING + DRYWALL + PLASTER + PAINT.

ELEVATOR CONTRACTOR:

JOB NAME:

ORDER NUMBER:

EXCELEVATOR SERIES
WINDING DRUM ELEVATOR
ABR OPENING W/ ACCORDION GATE

DRAWN BY:

DATE:

SIGNATURE OF APPROVAL

DWG. NO. C-002852