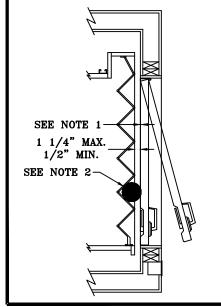

## NOTE

- 1) DISTANCE BETWEEN THE FACE OF THE HOISTWAY DOOR AND EDGE OF LANDING SILL SHALL NOT EXCEED 3/4".
- 2) MUST REJECT 4" DIAMETER BALL AT ALL POINTS WHEN HOISTWAY DOOR AND CAR DOOR ARE IN FULLY CLOSED POSITION.
- 3) HOISTWAY BY OTHERS PER CODE. WALLS TO BE PLUMB AND SQUARE. ALL HOISTWAY DOORS BY OTHERS PER CODE.
- 4) PRUDHOMME LRCE DOOR INTERLOCKS. (\*\*SPECIAL DOOR FRAMING REQUIRED ON LATCH SIDE\*\*)
- 5) FINISHED HOISTWAY = ROUGH FRAMING + DRYWALL + PLASTER + PAINT.

ELEVATOR CONTRACTOR:

JOB NAME:

ORDER NUMBER:

EXCELEVATOR SERIES
WINDING DRUM ELEVATOR
ABR OPENING W/ ACCORDION GATE

DRAWN BY:

DATE:

SIGNATURE OF APPROVAL

DWG. NO. C-002852