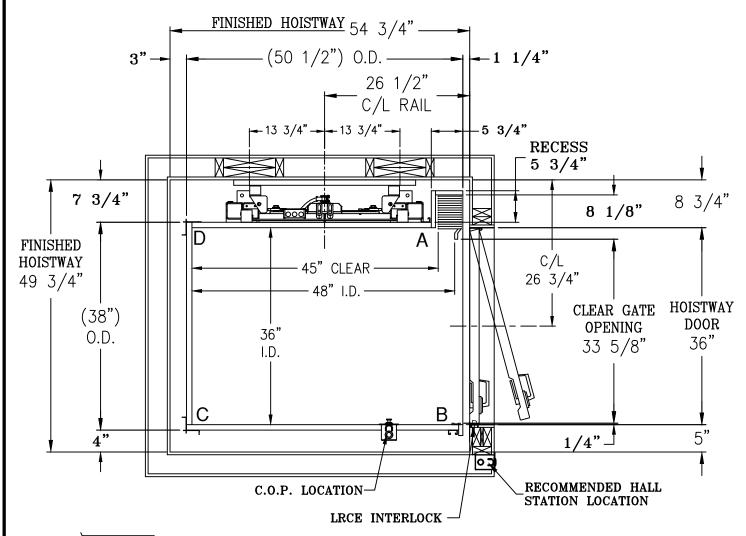

REV: H

NOTE

- 1) DISTANCE BETWEEN THE FACE OF THE HOISTWAY DOOR AND EDGE OF LANDING SILL SHALL NOT EXCEED 3/4".
- 2) MUST REJECT 4" DIAMETER BALL AT ALL POINTS WHEN HOISTWAY DOOR AND CAR DOOR ARE IN FULLY CLOSED POSITION.
- 3) HOISTWAY BY OTHERS PER CODE. WALLS TO BE PLUMB AND SQUARE. ALL HOISTWAY DOORS BY OTHERS PER CODE.
- 4) PRUDHOMME LRCE DOOR INTERLOCKS. (\*\*SPECIAL DOOR FRAMING REQUIRED ON LATCH SIDE\*\*)
- 5) FINISHED HOISTWAY = ROUGH FRAMING + DRYWALL + PLASTER + PAINT.

ELEVATOR CONTRACTOR:

JOB NAME:

ORDER NUMBER:

PACA SERIES
WINDING DRUM ELEVATOR
ABR OPENING W/ ACCORDION GATE

DRAWN BY:

DATE:

SIGNATURE OF APPROVAL

DWG. NO. C-002063