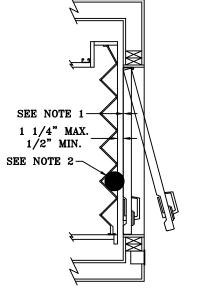

REV: H

NOTE

- 1) DISTANCE BETWEEN THE FACE OF THE HOISTWAY DOOR AND EDGE OF LANDING SILL SHALL NOT EXCEED 3/4".
- 2) MUST REJECT 4" DIAMETER BALL AT ALL POINTS WHEN HOISTWAY DOOR AND CAR DOOR ARE IN FULLY CLOSED POSITION.
- 3) HOISTWAY BY OTHERS PER CODE. WALLS TO BE PLUMB AND SQUARE. ALL HOISTWAY DOORS BY OTHERS PER CODE.
- 4) PRUDHOMME LRCE DOOR INTERLOCKS. (\*\*SPECIAL DOOR FRAMING REQUIRED ON LATCH SIDE\*\*)
- 5) FINISHED HOISTWAY = ROUGH FRAMING + DRYWALL + PLASTER + PAINT.