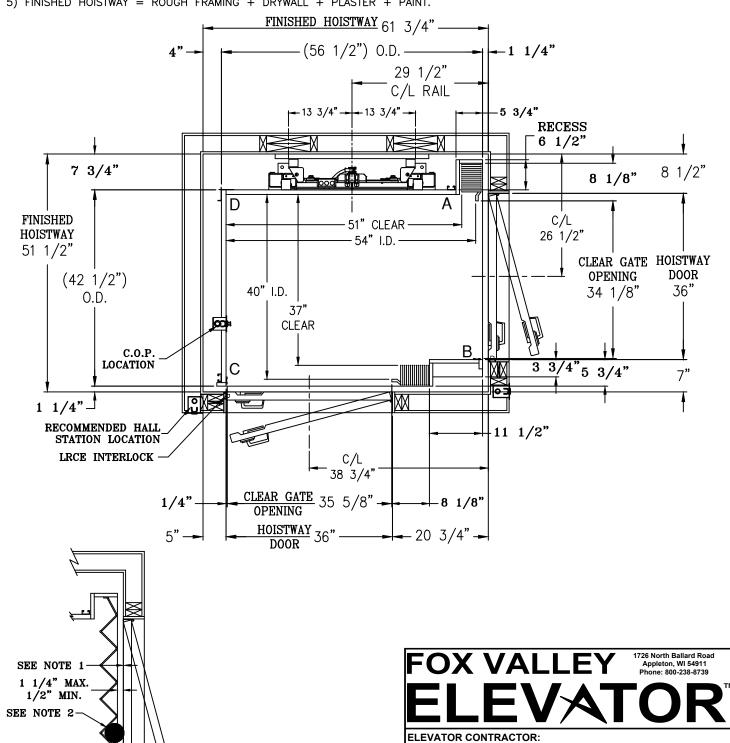

- 1) DISTANCE BETWEEN THE FACE OF THE HOISTWAY DOOR AND EDGE OF LANDING SILL SHALL NOT EXCEED 3/4".
- 2) MUST REJECT 4" DIAMETER BALL AT ALL POINTS WHEN HOISTWAY DOOR AND CAR DOOR ARE IN FULLY CLOSED POSITION.
- 3) HOISTWAY BY OTHERS PER CODE. WALLS TO BE PLUMB AND SQUARE. ALL HOISTWAY DOORS BY OTHERS PER CODE.
- 4) PRUDHOMME LRCE DOOR INTERLOCKS. (\*\*SPECIAL DOOR FRAMING REQUIRED ON LATCH SIDE\*\*)
- 5) FINISHED HOISTWAY = ROUGH FRAMING + DRYWALL + PLASTER + PAINT.