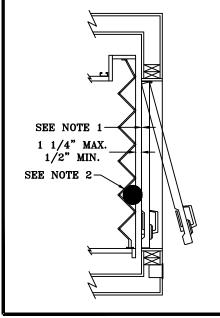

REV: F

- 1) DISTANCE BETWEEN THE FACE OF THE HOISTWAY DOOR AND EDGE OF LANDING SILL SHALL NOT EXCEED 3/4".
- 2) MUST REJECT 4" DIAMETER BALL AT ALL POINTS WHEN HOISTWAY DOOR AND CAR DOOR ARE IN FULLY CLOSED POSITION.
- 3) HOISTWAY BY OTHERS PER CODE. WALLS TO BE PLUMB AND SQUARE. ALL HOISTWAY DOORS BY OTHERS PER CODE.
- 4) PRUDHOMME LRCE DOOR INTERLOCKS. (\*\*SPECIAL DOOR FRAMING REQUIRED ON LATCH SIDE\*\*)
- 5) FINISHED HOISTWAY = ROUGH FRAMING + DRYWALL + PLASTER + PAINT.