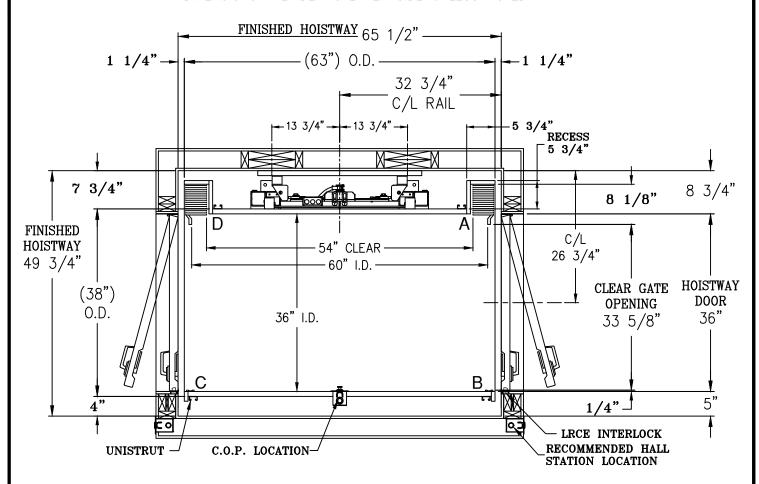

REV: F

- 1) DISTANCE BETWEEN THE FACE OF THE HOISTWAY DOOR AND EDGE OF LANDING SILL SHALL NOT EXCEED 3/4".
- 2) MUST REJECT 4" DIAMETER BALL AT ALL POINTS WHEN HOISTWAY DOOR AND CAR DOOR ARE IN FULLY CLOSED POSITION.
- 3) HOISTWAY BY OTHERS PER CODE. WALLS TO BE PLUMB AND SQUARE. ALL HOISTWAY DOORS BY OTHERS PER CODE.
- 4) PRUDHOMME LRCE DOOR INTERLOCKS. (\*\*SPECIAL DOOR FRAMING REQUIRED ON LATCH SIDE\*\*)
- 5) FINISHED HOISTWAY = ROUGH FRAMING + DRYWALL + PLASTER + PAINT.

DIMENSIONS ARE IDENTICAL PER SIDE UNLESS NOTED.

JOB NAME:

ORDER NUMBER:

**PACA SERIES** WINDING DRUM ELEVATOR ABR DCR OPENING W/ ACCORDION GATE

DRAWN BY: DATE:

SIGNATURE OF APPROVAL

DWG. NO. C-002526