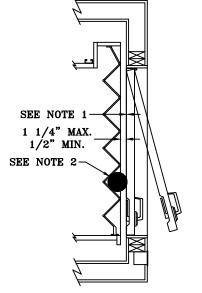

REV: G

- 1) DISTANCE BETWEEN THE FACE OF THE HOISTWAY DOOR AND EDGE OF LANDING SILL SHALL NOT EXCEED 3/4".
- 2) MUST REJECT 4" DIAMETER BALL AT ALL POINTS WHEN HOISTWAY DOOR AND CAR DOOR ARE IN FULLY CLOSED POSITION.
- 3) HOISTWAY BY OTHERS PER CODE. WALLS TO BE PLUMB AND SQUARE. ALL HOISTWAY DOORS BY OTHERS PER CODE.
- 4) PRUDHOMME LRCE DOOR INTERLOCKS. (\*\*SPECIAL DOOR FRAMING REQUIRED ON LATCH SIDE\*\*)
- 5) FINISHED HOISTWAY = ROUGH FRAMING + DRYWALL + PLASTER + PAINT.