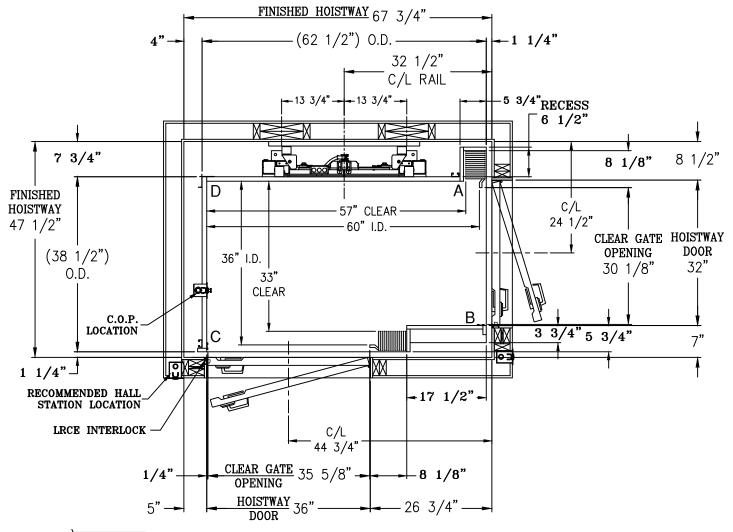

## 1726 North Ballard Road FOX VALLE Appleton, WI 54911

**ELEVATOR CONTRACTOR:** 

JOB NAME:

ORDER NUMBER:

**PACA SERIES** WINDING DRUM ELEVATOR ABR BC OPENING W/ ACCORDION GATE

DRAWN BY: DATE:

SIGNATURE OF APPROVAL

DWG. NO. C-002527