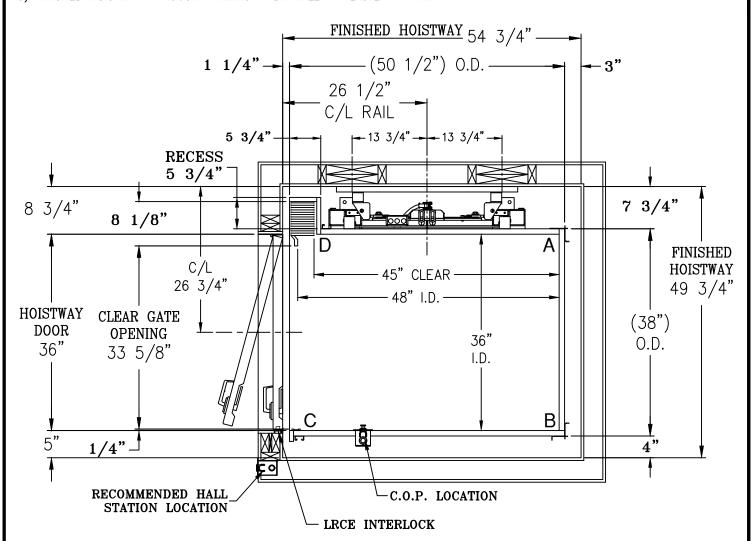

REV: H

NOTE

- 1) DISTANCE BETWEEN THE FACE OF THE HOISTWAY DOOR AND EDGE OF LANDING SILL SHALL NOT EXCEED 3/4".
- 2) MUST REJECT 4" DIAMETER BALL AT ALL POINTS WHEN HOISTWAY DOOR AND CAR DOOR ARE IN FULLY CLOSED POSITION.
- 3) HOISTWAY BY OTHERS PER CODE. WALLS TO BE PLUMB AND SQUARE. ALL HOISTWAY DOORS BY OTHERS PER CODE.
- 4) PRUDHOMME LRCE DOOR INTERLOCKS. (\*\*SPECIAL DOOR FRAMING REQUIRED ON LATCH SIDE\*\*)
- 5) FINISHED HOISTWAY = ROUGH FRAMING + DRYWALL + PLASTER + PAINT.

## FOX VALLEY Appleton, WI 54911 Phone: 800-238-8739 ELEVATOR

ELEVATOR CONTRACTOR:

JOB NAME:

ORDER NUMBER:

PACA SERIES
WINDING DRUM ELEVATOR
DCR OPENING W/ ACCORDION GATE

DRAWN BY:

DATE:

SIGNATURE OF APPROVAL

DWG. NO. C-002064