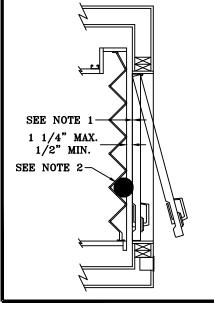

REV: H

NOTE

- 1) DISTANCE BETWEEN THE FACE OF THE HOISTWAY DOOR AND EDGE OF LANDING SILL SHALL NOT EXCEED 3/4".
- 2) MUST REJECT 4" DIAMETER BALL AT ALL POINTS WHEN HOISTWAY DOOR AND CAR DOOR ARE IN FULLY CLOSED POSITION.
- 3) HOISTWAY BY OTHERS PER CODE. WALLS TO BE PLUMB AND SQUARE. ALL HOISTWAY DOORS BY OTHERS PER CODE.
- 4) PRUDHOMME LRCE DOOR INTERLOCKS. (\*\*SPECIAL DOOR FRAMING REQUIRED ON LATCH SIDE\*\*)
- 5) FINISHED HOISTWAY = ROUGH FRAMING + DRYWALL + PLASTER + PAINT.