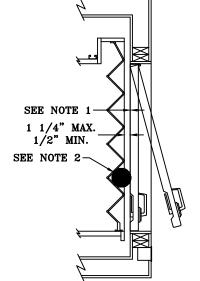

NOTE

- 1) DISTANCE BETWEEN THE FACE OF THE HOISTWAY DOOR AND EDGE OF LANDING SILL SHALL NOT EXCEED 3/4".
- 2) MUST REJECT 4" DIAMETER BALL AT ALL POINTS WHEN HOISTWAY DOOR AND CAR DOOR ARE IN FULLY CLOSED POSITION.
- 3) HOISTWAY BY OTHERS PER CODE. WALLS TO BE PLUMB AND SQUARE. ALL HOISTWAY DOORS BY OTHERS PER CODE.
- 4) PRUDHOMME LRCE DOOR INTERLOCKS. (\*\*SPECIAL DOOR FRAMING REQUIRED ON LATCH SIDE\*\*)
- 5) FINISHED HOISTWAY = ROUGH FRAMING + DRYWALL + PLASTER + PAINT.