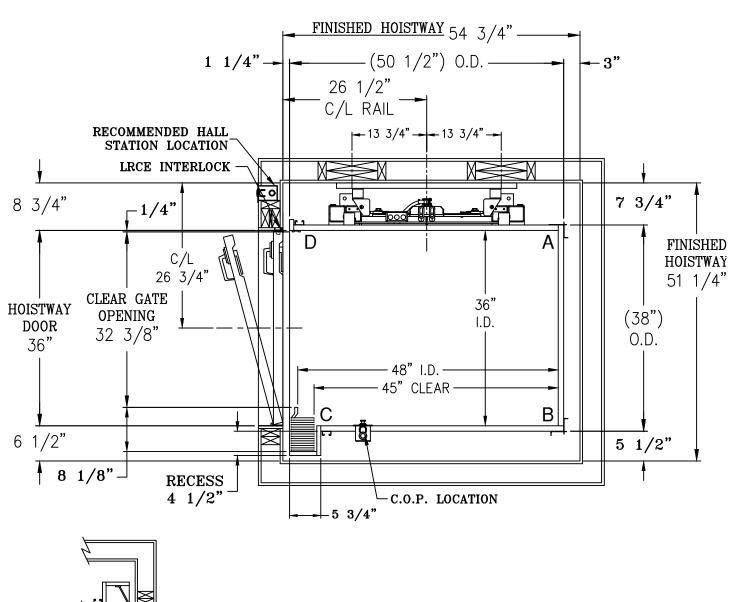

NOTE

- 1) DISTANCE BETWEEN THE FACE OF THE HOISTWAY DOOR AND EDGE OF LANDING SILL SHALL NOT EXCEED 3/4".
- 2) MUST REJECT 4" DIAMETER BALL AT ALL POINTS WHEN HOISTWAY DOOR AND CAR DOOR ARE IN FULLY CLOSED POSITION.
- 3) HOISTWAY BY OTHERS PER CODE. WALLS TO BE PLUMB AND SQUARE. ALL HOISTWAY DOORS BY OTHERS PER CODE.
- 4) PRUDHOMME LRCE DOOR INTERLOCKS. (\*\*SPECIAL DOOR FRAMING REQUIRED ON LATCH SIDE\*\*)
- 5) FINISHED HOISTWAY = ROUGH FRAMING + DRYWALL + PLASTER + PAINT.

## FOX VALLEY Appleton, WI 54911 Phone: 800-238-8739 ELEVATOR

ELEVATOR CONTRACTOR:

JOB NAME:

ORDER NUMBER:

PACA SERIES
WINDING DRUM ELEVATOR
CDR OPENING W/ ACCORDION GATE

DRAWN BY:

DATE:

SIGNATURE OF APPROVAL

DWG. NO. C-002065