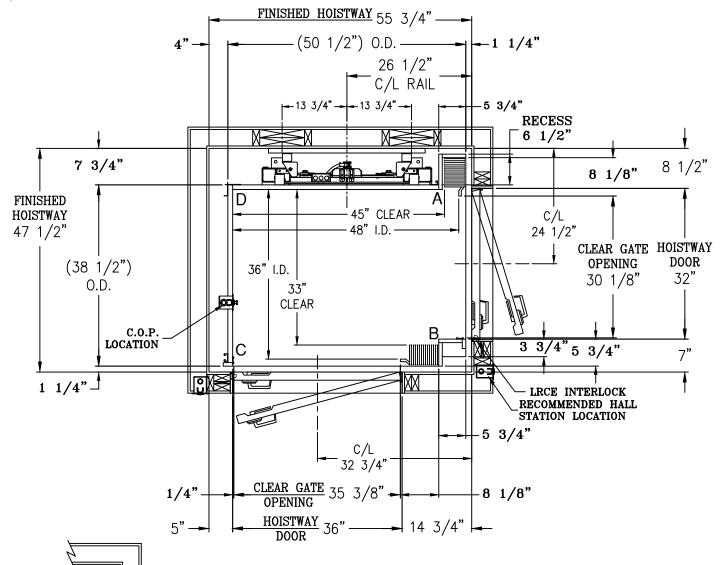

REV: H

- 1) DISTANCE BETWEEN THE FACE OF THE HOISTWAY DOOR AND EDGE OF LANDING SILL SHALL NOT EXCEED 3/4".
- 2) MUST REJECT 4" DIAMETER BALL AT ALL POINTS WHEN HOISTWAY DOOR AND CAR DOOR ARE IN FULLY CLOSED POSITION.
- 3) HOISTWAY BY OTHERS PER CODE. WALLS TO BE PLUMB AND SQUARE. ALL HOISTWAY DOORS BY OTHERS PER CODE.
- 4) PRUDHOMME LRCE DOOR INTERLOCKS. (\*\*SPECIAL DOOR FRAMING REQUIRED ON LATCH SIDE\*\*)
- 5) FINISHED HOISTWAY = ROUGH FRAMING + DRYWALL + PLASTER + PAINT.

## 1726 North Ballard Road OX VALLE

**ELEVATOR CONTRACTOR:** 

JOB NAME:

ORDER NUMBER:

**PACA SERIES** WINDING DRUM ELEVATOR ABR BC OPENING W/ ACCORDION GATE

DRAWN BY: DATE:

SIGNATURE OF APPROVAL

DWG. NO. C-002109