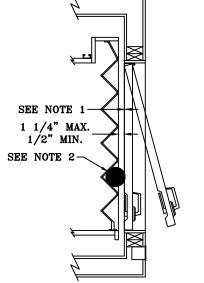

REV: H

- 1) DISTANCE BETWEEN THE FACE OF THE HOISTWAY DOOR AND EDGE OF LANDING SILL SHALL NOT EXCEED 3/4".
- 2) MUST REJECT 4" DIAMETER BALL AT ALL POINTS WHEN HOISTWAY DOOR AND CAR DOOR ARE IN FULLY CLOSED POSITION.
- 3) HOISTWAY BY OTHERS PER CODE. WALLS TO BE PLUMB AND SQUARE. ALL HOISTWAY DOORS BY OTHERS PER CODE.
- 4) PRUDHOMME LRCE DOOR INTERLOCKS. (\*\*SPECIAL DOOR FRAMING REQUIRED ON LATCH SIDE\*\*)
- 5) FINISHED HOISTWAY = ROUGH FRAMING + DRYWALL + PLASTER + PAINT.