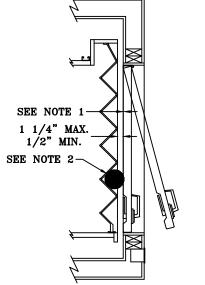

REV: H

NOTE

- 1) DISTANCE BETWEEN THE FACE OF THE HOISTWAY DOOR AND EDGE OF LANDING SILL SHALL NOT EXCEED 3/4".
- 2) MUST REJECT 4" DIAMETER BALL AT ALL POINTS WHEN HOISTWAY DOOR AND CAR DOOR ARE IN FULLY CLOSED POSITION.
- 3) HOISTWAY BY OTHERS PER CODE. WALLS TO BE PLUMB AND SQUARE. ALL HOISTWAY DOORS BY OTHERS PER CODE.
- 4) PRUDHOMME LRCE DOOR INTERLOCKS. (\*\*SPECIAL DOOR FRAMING REQUIRED ON LATCH SIDE\*\*)
- 5) FINISHED HOISTWAY = ROUGH FRAMING + DRYWALL + PLASTER + PAINT.