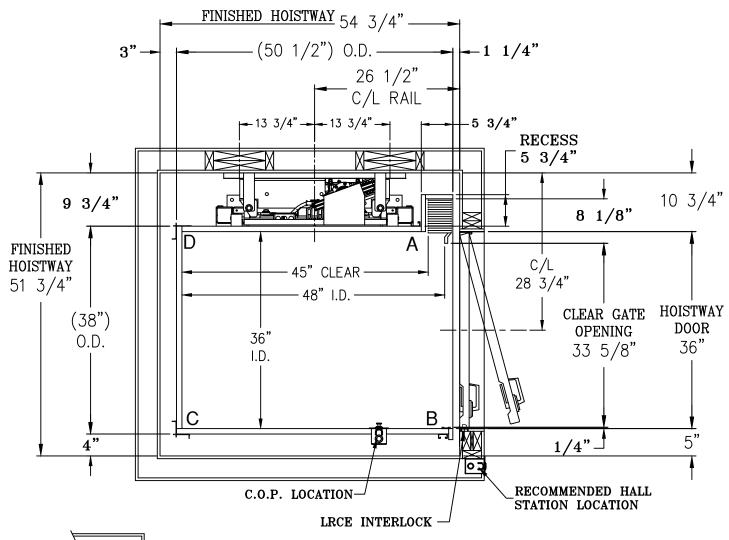

REV: H

NOTE

- 1) DISTANCE BETWEEN THE FACE OF THE HOISTWAY DOOR AND EDGE OF LANDING SILL SHALL NOT EXCEED 3/4".
- 2) MUST REJECT 4" DIAMETER BALL AT ALL POINTS WHEN HOISTWAY DOOR AND CAR DOOR ARE IN FULLY CLOSED POSITION.
- 3) HOISTWAY BY OTHERS PER CODE. WALLS TO BE PLUMB AND SQUARE. ALL HOISTWAY DOORS BY OTHERS PER CODE.
- 4) PRUDHOMME LRCE DOOR INTERLOCKS. (\*\*SPECIAL DOOR FRAMING REQUIRED ON LATCH SIDE\*\*)
- 5) FINISHED HOISTWAY = ROUGH FRAMING + DRYWALL + PLASTER + PAINT.

## FOX VALLEY Appleton, WI 54911 Phone: 800-238-8739 PLOTOR

ELEVATOR CONTRACTOR:

JOB NAME:

ORDER NUMBER:

PACA SERIES
HYDRAULIC ELEVATOR
ABR OPENING W/ ACCORDION GATE

DRAWN BY:

DATE:

SIGNATURE OF APPROVAL

DWG. NO. C-002063