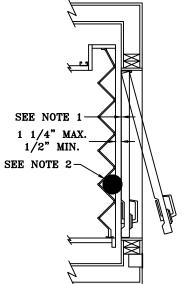

## NOTE

- 1) DISTANCE BETWEEN THE FACE OF THE HOISTWAY DOOR AND EDGE OF LANDING SILL SHALL NOT EXCEED 3/4".
- 2) MUST REJECT 4" DIAMETER BALL AT ALL POINTS WHEN HOISTWAY DOOR AND CAR DOOR ARE IN FULLY CLOSED POSITION.
- 3) HOISTWAY BY OTHERS PER CODE. WALLS TO BE PLUMB AND SQUARE. ALL HOISTWAY DOORS BY OTHERS PER CODE.
- 4) PRUDHOMME LRCE DOOR INTERLOCKS. (\*\*SPECIAL DOOR FRAMING REQUIRED ON LATCH SIDE\*\*)
- 5) FINISHED HOISTWAY = ROUGH FRAMING + DRYWALL + PLASTER + PAINT.