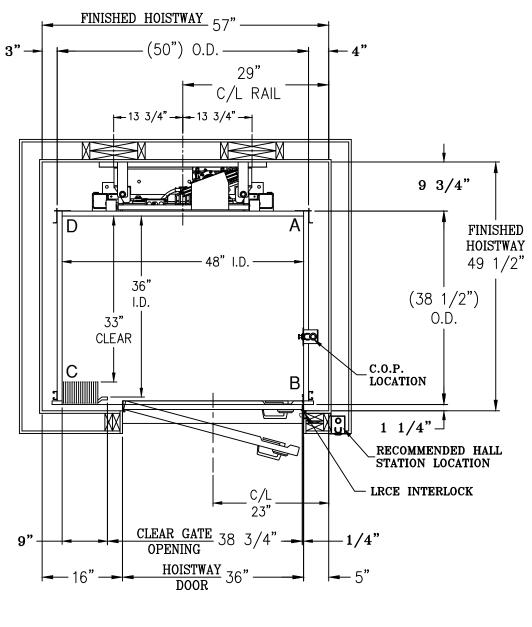

## NOTE

- 1) DISTANCE BETWEEN THE FACE OF THE HOISTWAY DOOR AND EDGE OF LANDING SILL SHALL NOT EXCEED 3/4".
- 2) MUST REJECT 4" DIAMETER BALL AT ALL POINTS WHEN HOISTWAY DOOR AND CAR DOOR ARE IN FULLY CLOSED POSITION.
- 3) HOISTWAY BY OTHERS PER CODE. WALLS TO BE PLUMB AND SQUARE. ALL HOISTWAY DOORS BY OTHERS PER CODE.
- 4) PRUDHOMME LRCE DOOR INTERLOCKS. (\*\*SPECIAL DOOR FRAMING REQUIRED ON LATCH SIDE\*\*)
- 5) FINISHED HOISTWAY = ROUGH FRAMING + DRYWALL + PLASTER + PAINT.

## 

ELEVATOR CONTRACTOR:

JOB NAME:

ORDER NUMBER:

PACA SERIES
HYDRAULIC ELEVATOR
CB OPENING W/ ACCORDION GATE

DRAWN BY:

DATE:

SIGNATURE OF APPROVAL

DWG. NO. C-002108