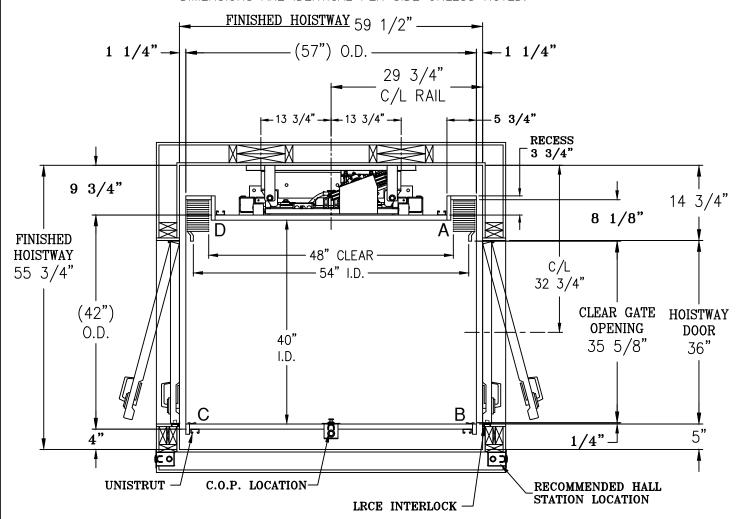

REV: F

- 1) DISTANCE BETWEEN THE FACE OF THE HOISTWAY DOOR AND EDGE OF LANDING SILL SHALL NOT EXCEED 3/4".
- 2) MUST REJECT 4" DIAMETER BALL AT ALL POINTS WHEN HOISTWAY DOOR AND CAR DOOR ARE IN FULLY CLOSED POSITION.
- 3) HOISTWAY BY OTHERS PER CODE. WALLS TO BE PLUMB AND SQUARE. ALL HOISTWAY DOORS BY OTHERS PER CODE.
- 4) PRUDHOMME LRCE DOOR INTERLOCKS. (\*\*SPECIAL DOOR FRAMING REQUIRED ON LATCH SIDE\*\*)
- 5) FINISHED HOISTWAY = ROUGH FRAMING + DRYWALL + PLASTER + PAINT.

DIMENSIONS ARE IDENTICAL PER SIDE UNLESS NOTED.

**ELEVATOR CONTRACTOR:** 

JOB NAME:

ORDER NUMBER:

**PACA SERIES** HYDRAULIC ELEVATOR ABR DCR OPENING W/ ACCORDION GATE

DRAWN BY: DATE:

SIGNATURE OF APPROVAL

DWG. NO. C-002516