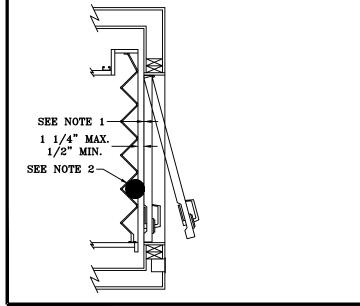

REV: F

- 1) DISTANCE BETWEEN THE FACE OF THE HOISTWAY DOOR AND EDGE OF LANDING SILL SHALL NOT EXCEED 3/4".
- 2) MUST REJECT 4" DIAMETER BALL AT ALL POINTS WHEN HOISTWAY DOOR AND CAR DOOR ARE IN FULLY CLOSED POSITION.
- 3) HOISTWAY BY OTHERS PER CODE. WALLS TO BE PLUMB AND SQUARE. ALL HOISTWAY DOORS BY OTHERS PER CODE.
- 4) PRUDHOMME LRCE DOOR INTERLOCKS. (\*\*SPECIAL DOOR FRAMING REQUIRED ON LATCH SIDE\*\*)
- 5) FINISHED HOISTWAY = ROUGH FRAMING + DRYWALL + PLASTER + PAINT.