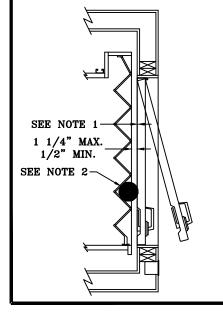

## NOTE

- 1) DISTANCE BETWEEN THE FACE OF THE HOISTWAY DOOR AND EDGE OF LANDING SILL SHALL NOT EXCEED 3/4".
- 2) MUST REJECT 4" DIAMETER BALL AT ALL POINTS WHEN HOISTWAY DOOR AND CAR DOOR ARE IN FULLY CLOSED POSITION.
- 3) HOISTWAY BY OTHERS PER CODE. WALLS TO BE PLUMB AND SQUARE. ALL HOISTWAY DOORS BY OTHERS PER CODE.
- 4) PRUDHOMME LRCE DOOR INTERLOCKS. (\*\*SPECIAL DOOR FRAMING REQUIRED ON LATCH SIDE\*\*)
- 5) FINISHED HOISTWAY = ROUGH FRAMING + DRYWALL + PLASTER + PAINT.