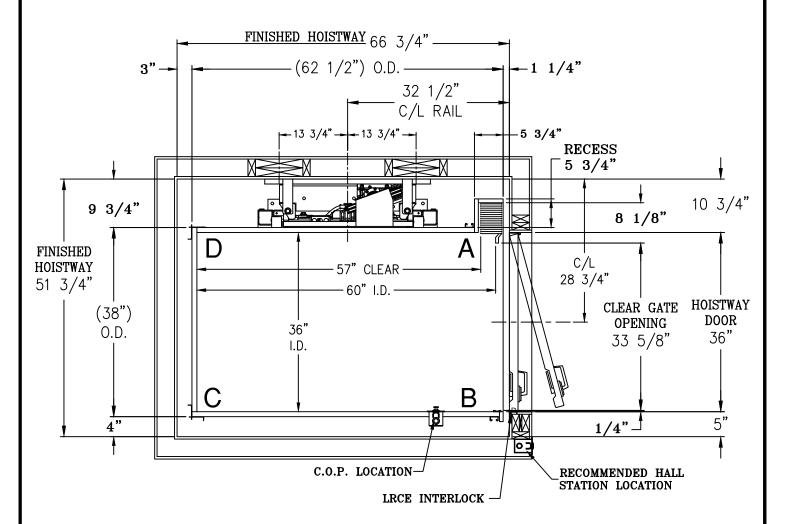

REV: G

## NOTE

- 1) DISTANCE BETWEEN THE FACE OF THE HOISTWAY DOOR AND EDGE OF LANDING SILL SHALL NOT EXCEED 3/4".
- 2) MUST REJECT 4" DIAMETER BALL AT ALL POINTS WHEN HOISTWAY DOOR AND CAR DOOR ARE IN FULLY CLOSED POSITION.
- 3) HOISTWAY BY OTHERS PER CODE. WALLS TO BE PLUMB AND SQUARE. ALL HOISTWAY DOORS BY OTHERS PER CODE.
- 4) PRUDHOMME LRCE DOOR INTERLOCKS. (\*\*SPECIAL DOOR FRAMING REQUIRED ON LATCH SIDE\*\*)
- 5) FINISHED HOISTWAY = ROUGH FRAMING + DRYWALL + PLASTER + PAINT.

## FOX VALLEY Appleton, WI 54911 Phone: 800-238-8739 FLEVATOR

ELEVATOR CONTRACTOR:

JOB NAME:

ORDER NUMBER:

PACA SERIES
HYDRAULIC ELEVATOR
ABR OPENING W/ ACCORDION GATE

DRAWN BY:

DATE:

SIGNATURE OF APPROVAL

DWG. NO. C-002523