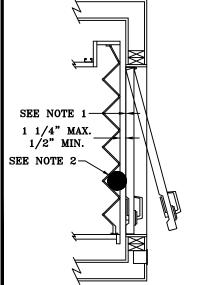

## NOTE

- 1) DISTANCE BETWEEN THE FACE OF THE HOISTWAY DOOR AND EDGE OF LANDING SILL SHALL NOT EXCEED 3/4".
- 2) MUST REJECT 4" DIAMETER BALL AT ALL POINTS WHEN HOISTWAY DOOR AND CAR DOOR ARE IN FULLY CLOSED POSITION.
- 3) HOISTWAY BY OTHERS PER CODE. WALLS TO BE PLUMB AND SQUARE. ALL HOISTWAY DOORS BY OTHERS PER CODE.
- 4) HOISTWAY DOOR INTERLOCKS BY OTHERS.
- 5) FINISHED HOISTWAY = ROUGH FRAMING + DRYWALL + PLASTER + PAINT.

## FOX VALLEY Appleton, WI 54911 Phone: 800-238-8739 ELEVATOR

ELEVATOR CONTRACTOR:

JOB NAME:

ORDER NUMBER:

EXCELEVATOR SERIES
HYDRAULIC ELEVATOR
ABR OPENING W/ ACCORDION GATE

DRAWN BY:

DATE:

SIGNATURE OF APPROVAL