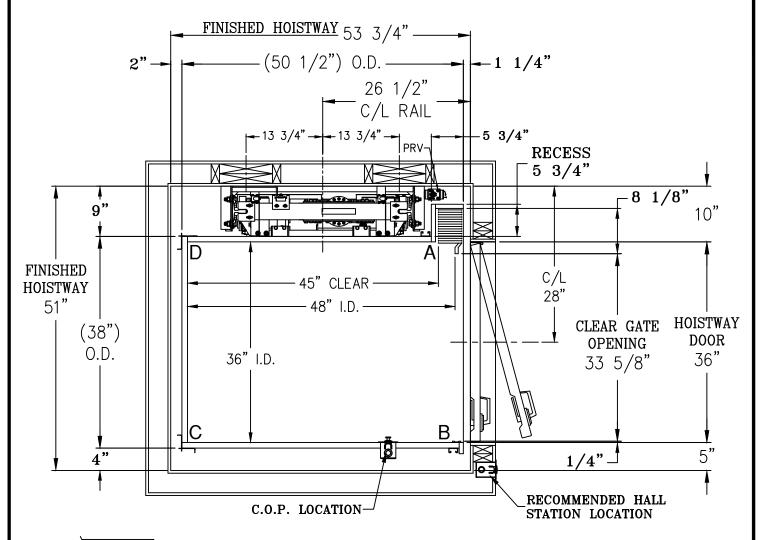

## NOTE

- 1) DISTANCE BETWEEN THE FACE OF THE HOISTWAY DOOR AND EDGE OF LANDING SILL SHALL NOT EXCEED 3/4".
- 2) MUST REJECT 4" DIAMETER BALL AT ALL POINTS WHEN HOISTWAY DOOR AND CAR DOOR ARE IN FULLY CLOSED POSITION.
- 3) HOISTWAY BY OTHERS PER CODE. WALLS TO BE PLUMB AND SQUARE. ALL HOISTWAY DOORS BY OTHERS PER CODE.
- 4) HOISTWAY DOOR INTERLOCKS BY OTHERS.
- 5) FINISHED HOISTWAY = ROUGH FRAMING + DRYWALL + PLASTER + PAINT.

## FOX VALLEY Appleton, WI 54911 Phone: 800-238-8739 ELEVATOR

ELEVATOR CONTRACTOR:

JOB NAME:

ORDER NUMBER:

EXCELEVATOR SERIES
HYDRAULIC ELEVATOR
ABR OPENING W/ ACCORDION GATE

DRAWN BY:

DATE:

SIGNATURE OF APPROVAL

DWG. NO. C-002850