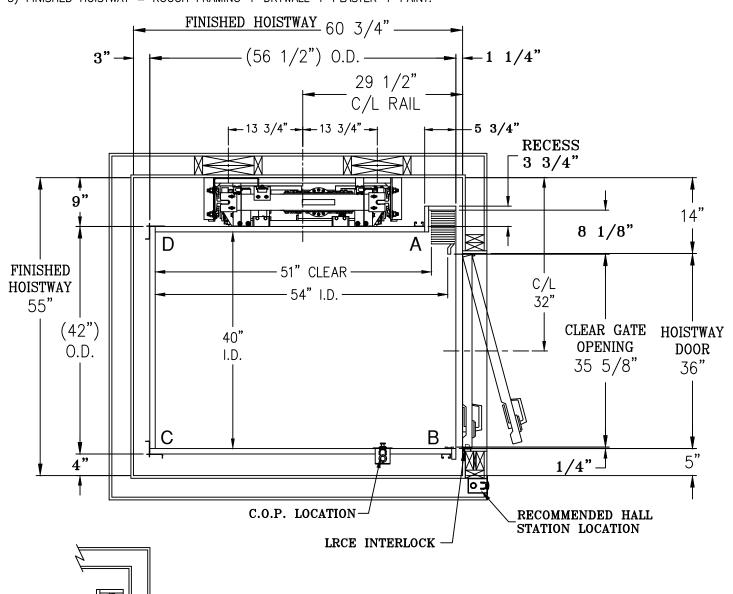

NOTE

- 1) DISTANCE BETWEEN THE FACE OF THE HOISTWAY DOOR AND EDGE OF LANDING SILL SHALL NOT EXCEED 3/4".
- 2) MUST REJECT 4" DIAMETER BALL AT ALL POINTS WHEN HOISTWAY DOOR AND CAR DOOR ARE IN FULLY CLOSED POSITION.
- 3) HOISTWAY BY OTHERS PER CODE. WALLS TO BE PLUMB AND SQUARE. ALL HOISTWAY DOORS BY OTHERS PER CODE.
- 4) PRUDHOMME LRCE DOOR INTERLOCKS. (\*\*SPECIAL DOOR FRAMING REQUIRED ON LATCH SIDE\*\*)
- 5) FINISHED HOISTWAY = ROUGH FRAMING + DRYWALL + PLASTER + PAINT.

## FOX VALLEY Appleton, WI 54911 Phone: 800-238-8739 ELEVATOR

ELEVATOR CONTRACTOR:

JOB NAME:

ORDER NUMBER:

EXCELEVATOR SERIES
HYDRAULIC ELEVATOR
ABR OPENING W/ ACCORDION GATE

DRAWN BY:

DATE:

SIGNATURE OF APPROVAL

DWG. NO. C-002851