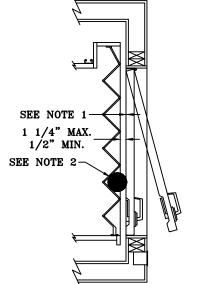

NOTE

- 1) DISTANCE BETWEEN THE FACE OF THE HOISTWAY DOOR AND EDGE OF LANDING SILL SHALL NOT EXCEED 3/4".
- 2) MUST REJECT 4" DIAMETER BALL AT ALL POINTS WHEN HOISTWAY DOOR AND CAR DOOR ARE IN FULLY CLOSED POSITION.
- 3) HOISTWAY BY OTHERS PER CODE. WALLS TO BE PLUMB AND SQUARE. ALL HOISTWAY DOORS BY OTHERS PER CODE.
- 4) PRUDHOMME LRCE DOOR INTERLOCKS. (\*\*SPECIAL DOOR FRAMING REQUIRED ON LATCH SIDE\*\*)
- 5) FINISHED HOISTWAY = ROUGH FRAMING + DRYWALL + PLASTER + PAINT.