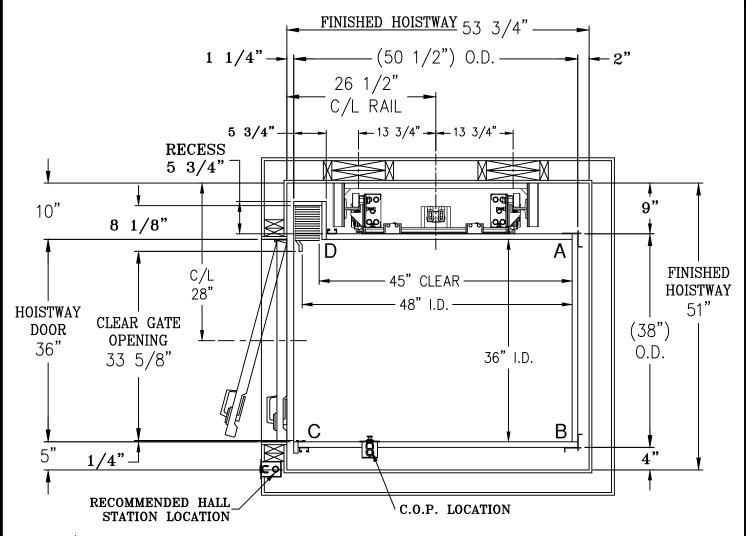

## FOX VALLEY Appleton, WI 54911 Phone: 800-238-8739 ELEVATOR

ELEVATOR CONTRACTOR:

JOB NAME:

ORDER NUMBER:

EXCELEVATOR SERIES
WINDING DRUM ELEVATOR
DCR OPENING W/ ACCORDION GATE

DRAWN BY:

DATE:

SIGNATURE OF APPROVAL

DWG. NO. C-002870