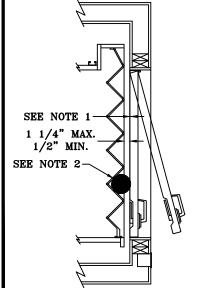

## NOTE

- 1) DISTANCE BETWEEN THE FACE OF THE HOISTWAY DOOR AND EDGE OF LANDING SILL SHALL NOT EXCEED 3/4".
- 2) MUST REJECT 4" DIAMETER BALL AT ALL POINTS WHEN HOISTWAY DOOR AND CAR DOOR ARE IN FULLY CLOSED POSITION.
- 3) HOISTWAY BY OTHERS PER CODE. WALLS TO BE PLUMB AND SQUARE. ALL HOISTWAY DOORS BY OTHERS PER CODE.
- 4) HOISTWAY DOOR INTERLOCKS BY OTHERS.
- 5) FINISHED HOISTWAY = ROUGH FRAMING + DRYWALL + PLASTER + PAINT.