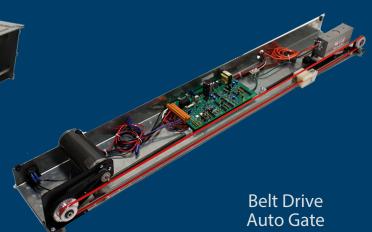

Available in all finishes



### **W**EATHERPROOF HALLSTATION Available in

Stainless Steel Only



Nema 4

### RECESSED PHONE BOXES

Available in all hardwoods and finishes

STAND ALONE PHONE BOX

Available in all finishes



Vertical



STAND ALONE **Position I**NDICATORS Available in all finishes

Horizontal



Wood



Stainless Steel



Stand Alone



### **Fixture Upgrades**

### **H**ANDRAILS

#### Round

Available in Brushed Stainless, Polished Stainless, Brushed Muntz, and Polished Muntz

> Flat Available in all finishes

#### COLLAPSIBLE GATE

Available Only in Black and one per 1000# Elevator Car.





# AUTOMATIC HOISTWAY DOOR OPENER Available Only in White



### KICK PLATES

Available in all finishes



## AUTOMATIC GATES OPENERS Covers not depicted

4

Screw Drive
Auto Gate