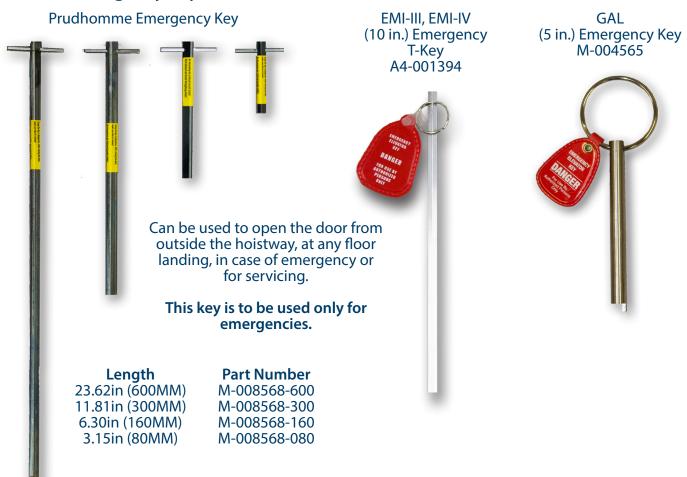

means.



Lift, Powerhead A3-001612

The J-rail system lifting device for our 115 series, Paca-Glide, 1000# Winding Drum Elevator.



Lift, Powerhead, MRL A3-002111

The T-rail system lifting device is for our 021 series, Excelevator-MRL, 1000# Winding Drum Elevator.



## **Winding Drum Overspeed Braking Device Resetting Tools**

The Winding Drum Overspeed Braking Device Resetting Tools are for resetting the WDOSBD after testing. These resetting tools are for elevator installers and technicians working on 210 series, 500# Custom Lift, and 500# Winding Drum Mods. We offer a fixed length option and an adjustable option that are great for tight spaces in the machine room.



Standard Overspeed Reset Lever A4-003215

Adjustable Reset Overspeed Tool A4-003272

## **Interlock Emergency Keys**