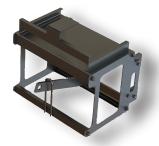

# **Powerhead Lifting Devices**

FVE offers Powerhead Lifting Devices for our MRL residential elevators. The rail-specific lifting devices connect to the rail, enabling easy and safe installation of the powerhead, at the top of the hoistway, with the aid of chain fall or winch (not supplied with the lifting device).

An additional hoistway structure must be built into the hoistway for lifting means.

Lift, Powerhead A3-001612

The J-rail system lifting device for our 115 series, Paca-Glide, 1000# Winding Drum Elevator.