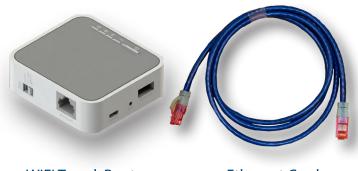

## **Winding Drum WIFI Travel Router**

The FVE WIFI Travel Router Is a portable device that connects to the elevator Mitsubishi FX5 PLC. It will allow you to access the FVE web page from Mitsubishi FX5 PLC without cellular service to change timers, see fault codes and view Mitsubishi FX5 PLC Inputs and Outputs that were difficult to view otherwise. This router will be utilized more in the future.

WIFI Travel Router E-008675

**Ethernet Cord** E-008664