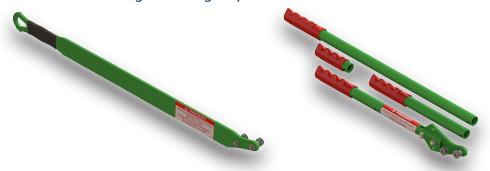

## **Winding Drum Overspeed Braking Device Resetting Tools**

The Winding Drum Overspeed Braking Device Resetting Tools are for resetting the WDOSBD after testing. These resetting tools are for elevator installers and technicians working on 210 series, 500# Custom Lift, and 500# Winding Drum Mods. We offer a fixed length option and an adjustable option that are great for tight spaces in the machine room.

Standard Overspeed Reset Lever A4-003215

Adjustable Reset Overspeed Tool A4-003272