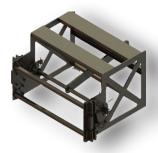

# **Powerhead Lifting Devices**

FVE offers Powerhead Lifting Devices for our MRL residential elevators. The rail-specific lifting devices connect to the rail, enabling easy and safe installation of the powerhead, at the top of the hoistway, with the aid of chain fall or winch (not supplied with the lifting device).

Lift, Powerhead, MRL A3-002111

The T-rail system lifting device is for our 021 series, Excelevator-MRL, 1000# Winding Drum Elevator.