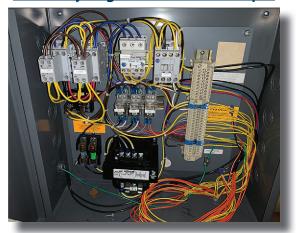

# 500# Elevator Modernization Package

An elevator modernization (MOD) will update critical components of the elevator. It will include a new powerhead (the machine), controls, some or all of the control wiring, sheaves, cables, safety, and new door interlocks.

#### The advantages of purchasing a MOD package are:

- A new 18-month warranty on package parts from ship date.
- The new powerhead consisting of a sealed gearbox and high efficiency motor.
- PLC controls with VFD gives a wide range of new options of functionality and safety per current codes.
- A new landing package that provides a smooth start and stop from each floor landing.

## **Optional new safety Items:**

- Space Guards
- Battery Descent

### **Old Powerhead Example**



**Old Relay Logic Controller Example** 



## Optional items to provide a new look:

- Hall Stations
- COP's
- New Car and Gate
- Position Indicators

## **New MOD Powerhead Example**



**New Controller Example** 



Fox Valley Elevator 500# elevator modernization package will bring peace of mind and the freedom to access all levels of your home, without worry, for years to come.

Contact your local authorized Fox Valley Elevator Dealer for a Quote!